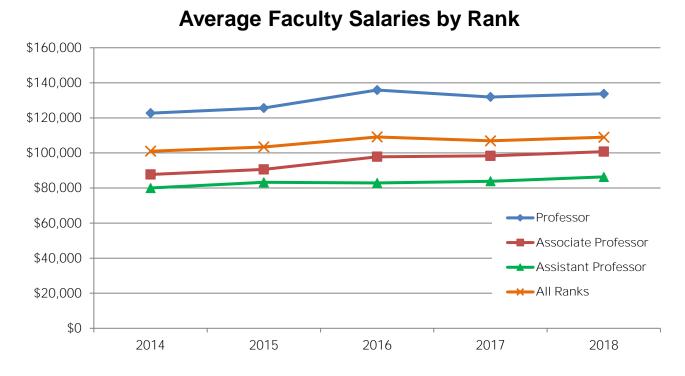

## Faculty Salaries: Average by Rank

Based on Headcount for October Payroll

| TOTAL UNIVERSITY                       | 2014-2015 | 2015-2016 | 2016-2017 | 2017-2018 | 2018-2019 |
|----------------------------------------|-----------|-----------|-----------|-----------|-----------|
| Nine-Month                             |           |           |           |           |           |
| Professor                              | \$128,775 | \$129,639 | \$131,138 | \$134,414 | \$136,733 |
| Associate Professor                    | 91,157    | 92,738    | 96,035    | 98,429    | 100,329   |
| Assistant Professor                    | 82,910    | 82,723    | 82,543    | 83,938    | 86,291    |
| Nine-Month Rank Total                  | \$103,089 | \$103,207 | \$106,141 | \$106,452 | \$108,706 |
| Twelve-Month                           |           |           |           |           |           |
| Professor                              | \$143,011 | \$144,208 | \$152,071 | \$153,150 | \$152,674 |
| Associate Professor                    | 106,773   | 108,419   | 121,552   | 119,654   | 125,917   |
| Assistant Professor                    | 105,633   | 106,993   | 102,545   | 101,851   | 105,978   |
| Twelve-Month Rank Total                | \$128,197 | \$128,900 | \$134,861 | \$132,786 | \$134,296 |
| Nine-Month & Twelve-Month <sup>1</sup> |           |           |           |           |           |
| Professor                              | \$125,625 | \$126,535 | \$135,884 | \$131,934 | \$133,756 |
| Associate Professor                    | 90,601    | 92,183    | 97,841    | 98,351    | 100,741   |
| Assistant Professor                    | 83,294    | 83,318    | 82,888    | 83,867    | 86,363    |
| Ranked Faculty Total                   | \$103,427 | \$103,627 | \$109,125 | \$106,900 | \$108,999 |

<sup>1</sup> Twelve-month salaries are converted to nine-month equivalents using a 9/11 conversion factor

Office of Institutional Research Last updated 12/5/2018